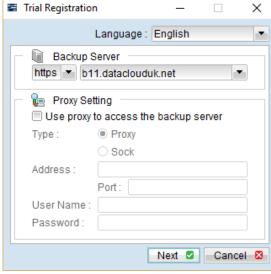

Accept the default Backup Server:

Trial Registration × Language: English User Information Login Name: Password: Confirm Password: Contact Email: myemail@mydomain.com \*ALL fields are required Click Already a user? Submit 2 Cancel 🗵 "Already a user?" and type in your username and password here: