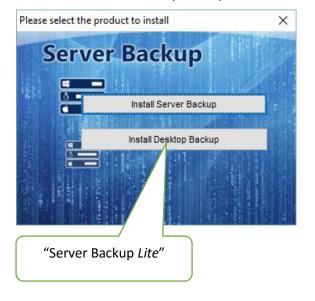

## Server Backup – installation guide

Once downloaded ( <a href="http://www.internetservices.eu.com/serverbackup">http://www.internetservices.eu.com/serverbackup</a> ), double-click the install icon and select the correct product to install; if you have purchased a subscription for "Server Backup Lite" then select "Install Desktop Backup" rather than "Install Server Backup".