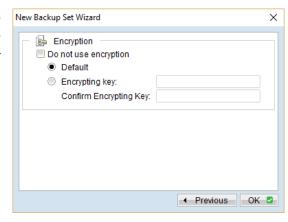

Once you've registered you'll be prompted to create an initial backup set (what files/databases/email servers) you want backed up); be careful about choosing your own encryption – we can only recover your data on your behalf if you choose "Default" encryption.