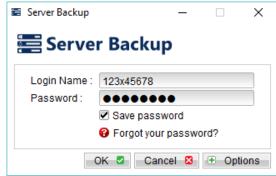

Accept the default Backup Server:

Trial Registration × Language: English User Information Login Name: Password: Confirm Password: Contact Email: myemail@mydomain.com \*ALL fields are required Click Already a user? Submit 2 Cancel 🗵 "Already a user?" and type in your username and password here: